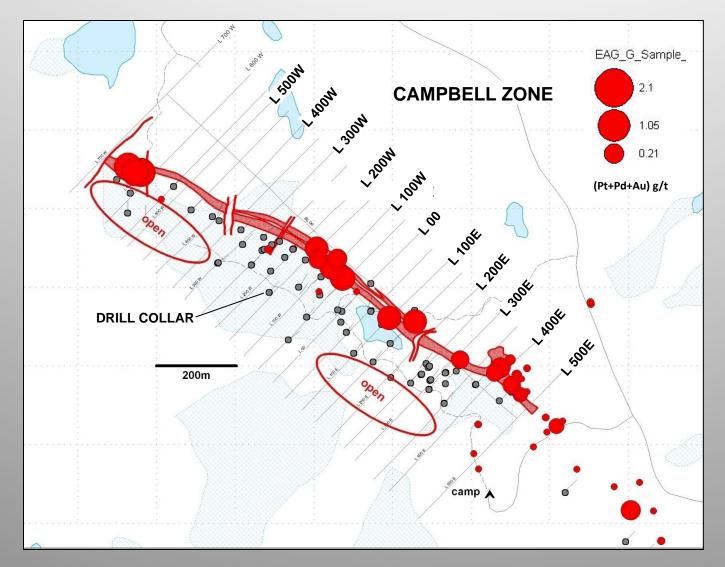

# CAMPBELL ZONE DRILL PLAN

#### **Campbell Zone Grid**

Map shows location and results of Surface Samples and Drill Collars locations