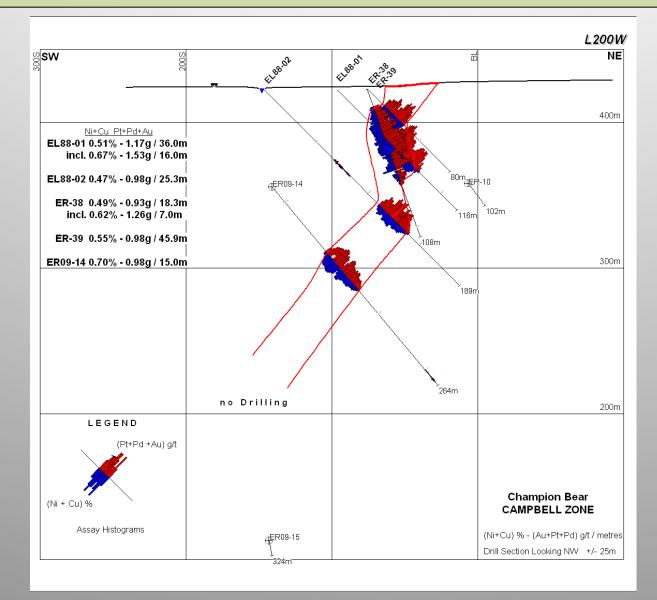

# **APPENDIX I – DRILL SECTIONS**





# CAMPBELL ZONE DRILL PLAN





#### **Campbell Zone Grid**

Map shows location and results of Surface Samples and Drill Collars locations



# **DRILL SECTION L450E**





# **DRILL SECTION L350E**





### **DRILL SECTION L300E**





### **DRILL SECTION L250E**





# **DRILL SECTION L200E**





# **DRILL SECTION L150E**





# **DRILL SECTION L100E**





### **DRILL SECTION L050E**





#### **DRILL SECTION LOOO**





### **DRILL SECTION L050W**





# DRILL SECTION L100W





### **DRILL SECTION L150W**





### **DRILL SECTION L200W**





### **DRILL SECTION L250W**





### **DRILL SECTION L300W**





# **DRILL SECTION L350W**





# **DRILL SECTION L400W**





# **DRILL SECTION L450W**