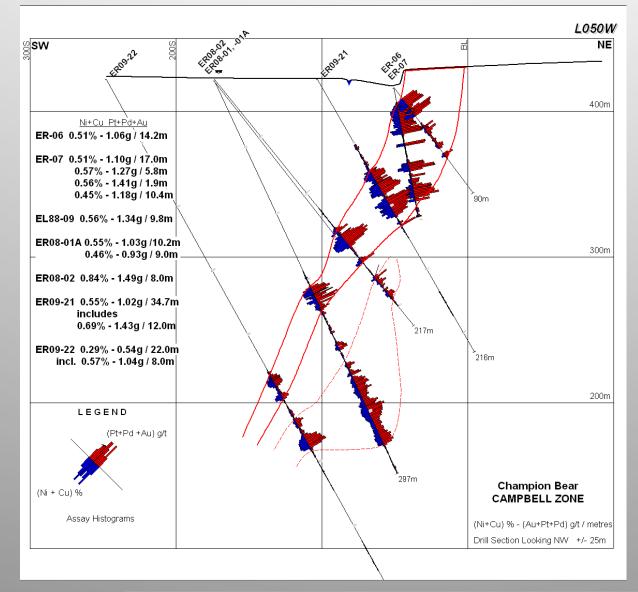

# **APPENDIX I – DRILL SECTIONS**





# CAMPBELL ZONE DRILL PLAN





#### **Campbell Zone Grid**

Map shows location and results of Surface Samples and Drill Collars locations



# **DRILL SECTION L450E**





# **DRILL SECTION L350E**





### **DRILL SECTION L300E**





### **DRILL SECTION L250E**





# **DRILL SECTION L200E**





# **DRILL SECTION L150E**





# **DRILL SECTION L100E**





### **DRILL SECTION L050E**





#### **DRILL SECTION LOOO**





### **DRILL SECTION L050W**





# DRILL SECTION L100W





### **DRILL SECTION L150W**





### **DRILL SECTION L200W**





### **DRILL SECTION L250W**





### **DRILL SECTION L300W**





# **DRILL SECTION L350W**





# **DRILL SECTION L400W**





# **DRILL SECTION L450W**